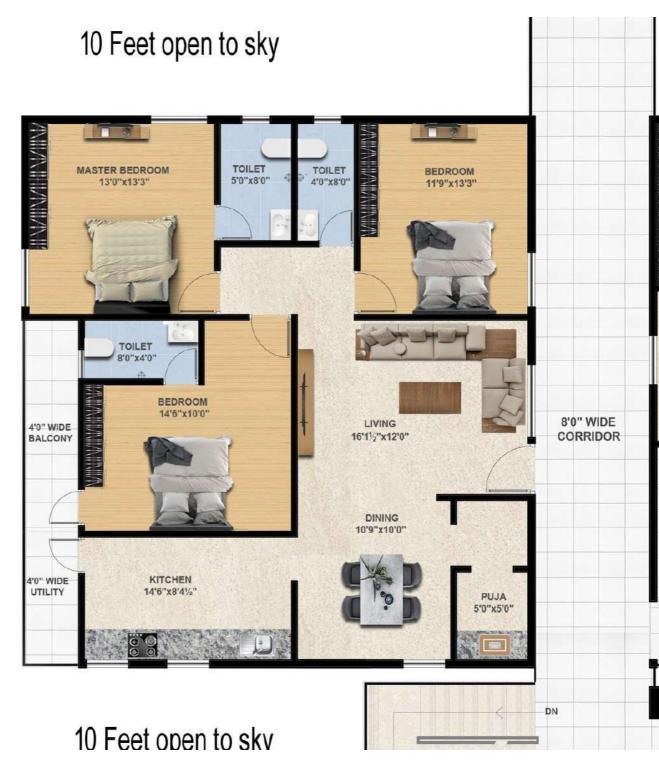

# PREMIUM LUXURIOUS FLATS @ HEART OF THE CITY



# High Rise that rises up to your expectations

#### Upgrade to a better life.

Indulge your love for beauty. Come home to an aura of luxury you richly deserve. Soaring high in a city locality, yet leaving the crowded bustle of urban living behind, Jothee Royale will pamper you with splendour and sophistication; reserved for those who believe life must be lived to the fullest. In this haven of style and comfort, you will find that rare factor that best defines luxury: the sheer abundance of space.









# **WEST**

Flat – 1 1800 Sft North Facing









## **WEST**





Flat – 5 2080 Sft North Facing





--ROAD-----











# **WEST**



# **AMENITIES**



Swimming pool



Children play area



Cricket practice net





Multipurpose hall for meetings | parties | movies | prayers



Jogging space alround



Basket ball (single to wall)



indoor games



Outdoor seating areas



Cycling space alround



Library space



Yoga & Meditation space

### **SPECIFICATIONS**

#### Structure

R.C.C framed structure in accordance with IS code.

#### Super Structure

Bricks work with cement, mortar 6" thick for exterior walls and 4 "thick interior walls.

#### Flooring

1. 2'x2' size vitrified tiles for entire flat 2. Toilets, Balcony & Utilities: Acid-resistant, anti-skid ceramic tiles of the standard brand. 3. Corridors and common spaces: Vit