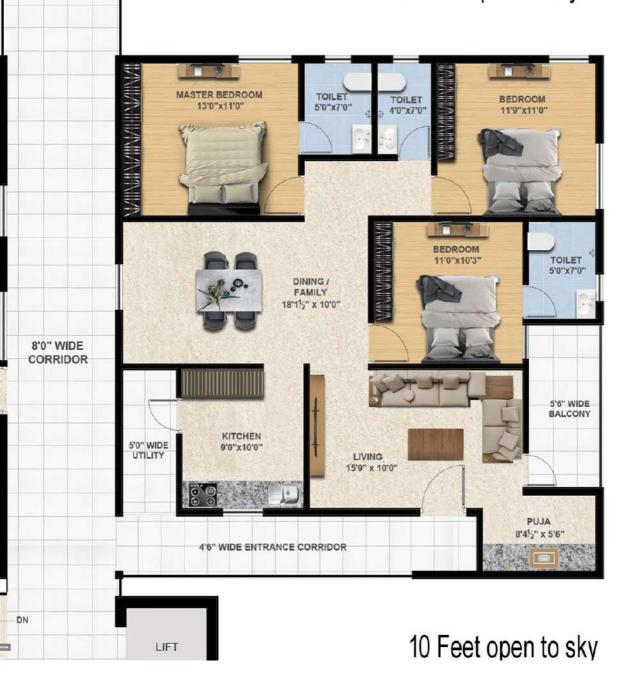

# PREMIUM LUXURIOUS FLATS @ HEART OF THE CITY



# High Rise that rises up to your expectations

#### Upgrade to a better life.

Indulge your love for beauty. Come home to an aura of luxury you richly deserve. Soaring high in a city locality, yet leaving the crowded bustle of urban living behind, Jothee Royale will pamper you with splendour and sophistication; reserved for those who believe life must be lived to the fullest. In this haven of style and comfort, you will find that rare factor that best defines luxury: the sheer abundance of space.









# **WEST**

Flat – 1 1800 Sft North Facing









## **WEST**





Flat – 5 2080 Sft North Facing





--ROAD-----











# **WEST**



# **AMENITIES**



Swimming pool



Children play area



Cricket practice net





Multipurpose hall for meetings | parties | movies | prayers



Jogging space alround



Basket ball (single to wall)



indoor games



Outdoor seating areas



Cycling space alround



Library space



Yoga & Meditation space

### **SPECIFICATIONS**

#### Structure

R.C.C framed structure in accordance with IS code.

#### Super Structure

Bricks work with cement, mortar 6" thick for exterior walls and 4 "thick interior walls.

#### Flooring

1. 2'x2' size vitrified tiles for entire flat 2. Toilets, Balcony & Utilities: Acid-resistant, anti-skid ceramic tiles of the standard brand. 3. Corridors and common spaces: Vitrified flooring. 4. Staircases: Granite flooring & Stainless Steel raili