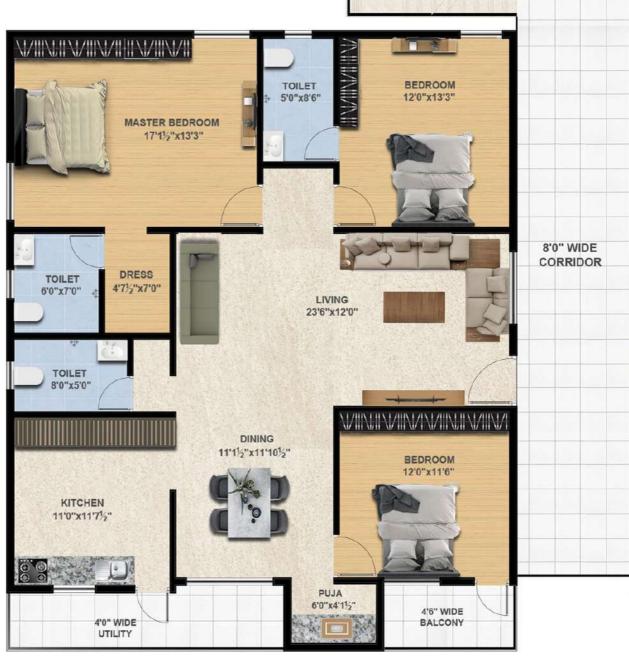

# PREMIUM LUXURIOUS FLATS @ HEART OF THE CITY



# High Rise that rises up to your expectations

#### Upgrade to a better life.

Indulge your love for beauty. Come home to an aura of luxury you richly deserve. Soaring high in a city locality, yet leaving the crowded bustle of urban living behind, Jothee Royale will pamper you with splendour and sophistication; reserved for those who believe life must be lived to the fullest. In this haven of style and comfort, you will find that rare factor that best defines luxury: the sheer abundance of space.









# **WEST**

Flat – 1 1800 Sft North Facing









## **WEST**





Flat – 5 2080 Sft North Facing





--ROAD-----











# **WEST**



# **AMENITIES**



Swimming pool



Children play area



Cricket practice net





Multipurpose hall for meetings | parties | movies | prayers



Jogging space alround



Basket ball (single to wall)



indoor games



Outdoor seating areas



Cycling space alround



Library space



Yoga & Meditation space

### **SPECIFICATIONS**

#### Structure

R.C.C framed structure in accordance with IS code.

#### Super Structure

Bricks work with cement, mortar 6" thick for exterior walls and 4 "thick interior walls.

#### Flooring

1. 2'x2' size vitrified tiles for entire flat 2. Toilets, Balcony & Utilities: Acid-resistant, anti-skid ceramic tiles of the standard brand. 3. Corridors and common spaces: Vitrified flooring. 4. Staircases: Granite flooring &