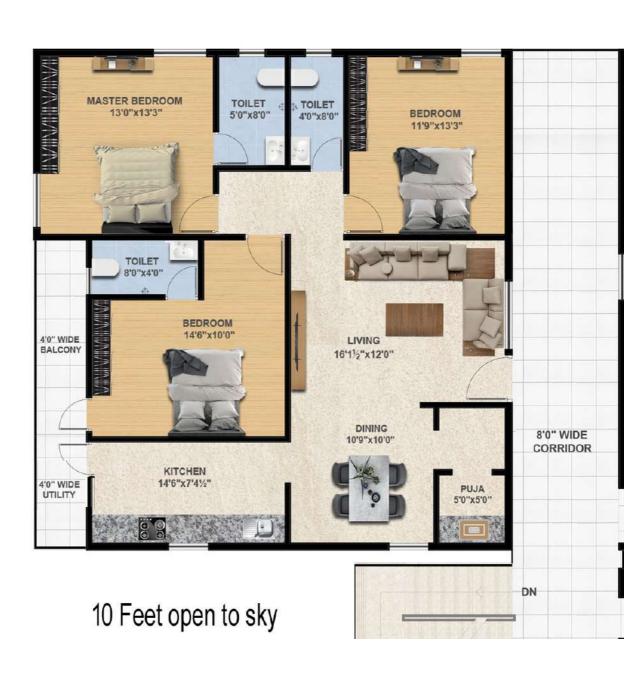

#### Flooring

1. 2'x2' size vitrified tiles for entire flat 2. Toilets, Balcony & Utilities: Acid-resistant, anti-skid ceramic tiles of the standard brand. 3. Corridors and common spaces: Vitrified flooring. 4. Staircases: Granite flooring & Stainless Steel railing

#### Kitchen

Black granite platform with stainless steel sink with 2' Ht. dadooing.

#### Bathrooms

- 1. Tile dado up to 7ft height.
- 2. Wash basin one in each toilet, one in dining hall of Standard make.
- 3. All W.C of Standard make.
- 4. Hot and cold wall-mixer with shower in all toilets.
- 5. All C.P fittings of Jaquar or equivalent make.