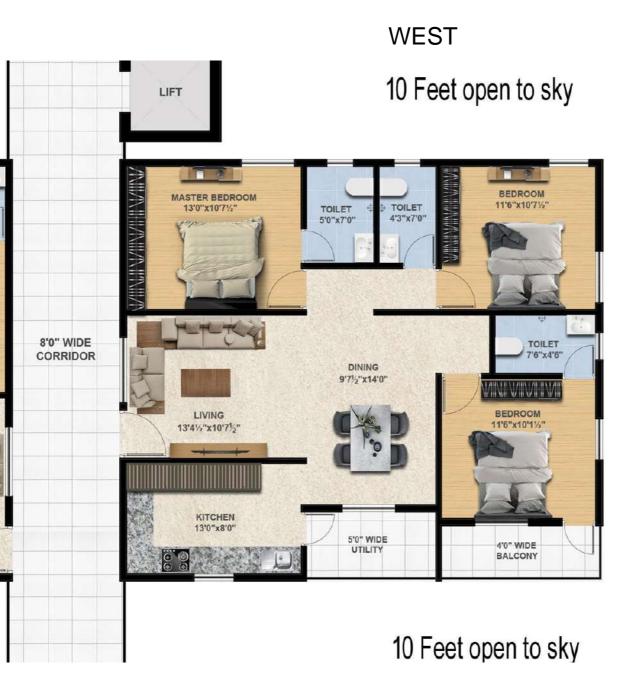

# PREMIUM LUXURIOUS FLATS @ HEART OF THE CITY



# High Rise that rises up to your expectations

#### Upgrade to a better life.

Indulge your love for beauty. Come home to an aura of luxury you richly deserve. Soaring high in a city locality, yet leaving the crowded bustle of urban living behind, Jothee Royale will pamper you with splendour and sophistication; reserved for those who believe life must be lived to the fullest. In this haven of style and comfort, you will find that rare factor that best defines luxury: the sheer abundance of space.









# **WEST**

Flat – 1 1800 Sft North Facing









## **WEST**





Flat – 5 2080 Sft North Facing





--ROAD-----











# **WEST**



# **AMENITIES**



Swimming pool



Children play area



Cricket practice net





Multipurpose hall for meetings | parties | movies | prayers



Jogging space alround



Basket ball (single to wall)



indoor games



Outdoor seating areas



Cycling space alround



Library space



Yoga & Meditation space

### **SPECIFICATIONS**

#### Structure

R.C.C framed structure in accordance with IS code.

#### Super Structure

Bricks work with cement, mortar 6" thick for exterior walls and 4 "thick interior walls.

#### Flooring

1. 2'x2' size vitrified tiles for entire flat 2. Toilets, Balcony & Utilities: Acid-resistant, anti-skid ceramic tiles of the standard brand. 3. Corridors and common spaces: Vitrified flooring. 4. Staircases: Granite flooring & Stainless Steel railing