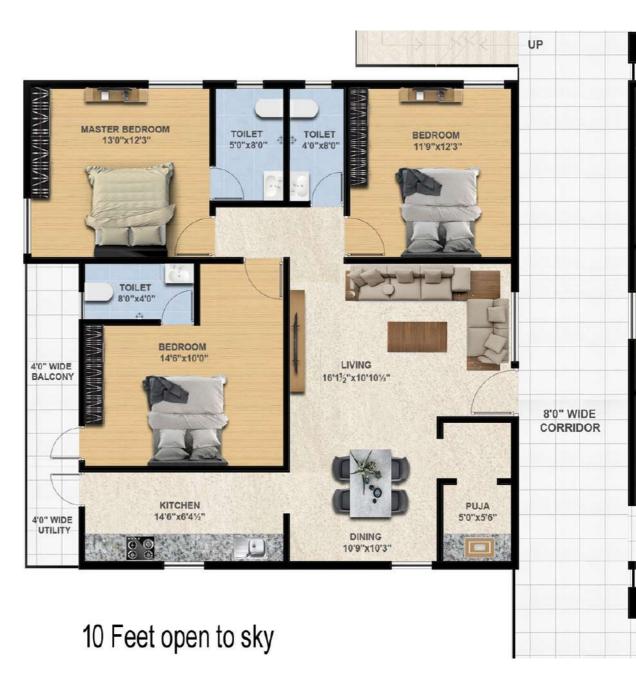

# PREMIUM LUXURIOUS FLATS @ HEART OF THE CITY



# High Rise that rises up to your expectations

#### Upgrade to a better life.

Indulge your love for beauty. Come home to an aura of luxury you richly deserve. Soaring high in a city locality, yet leaving the crowded bustle of urban living behind, Jothee Royale will pamper you with splendour and sophistication; reserved for those who believe life must be lived to the fullest. In this haven of style and comfort, you will find that rare factor that best defines luxury: the sheer abundance of space.









# **WEST**

Flat – 1 1800 Sft North Facing









## **WEST**





Flat – 5 2080 Sft North Facing





--ROAD-----











# **WEST**



# **AMENITIES**



Swimming pool



Children play area



Cricket practice net





Multipurpose hall for meetings | parties | movies | prayers



Jogging space alround



Basket ball (single to wall)



indoor games



Outdoor seating areas



Cycling space alround



Library space



Yoga & Meditation space

### **SPECIFICATIONS**

#### Structure

R.C.C framed structure in accordance with IS code.

#### Super Structure

Bricks work with cement, mortar 6" thick for exterior walls and 4 "thick interior walls.

#### Flooring

1. 2'x2' size vitrified tiles for entire flat 2. Toilets, Balcony & Utilities: Acid-resistant, anti-skid ceramic tiles of the standard brand. 3. Corridors and common spaces: