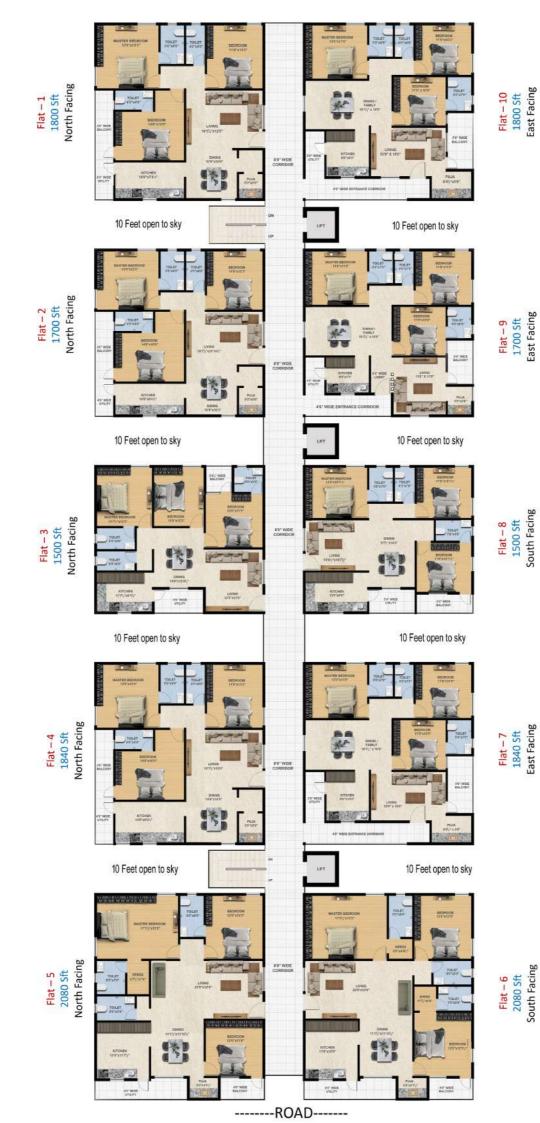

# **WEST**

Flat – 1 1800 Sft North Facing

## **WEST**

Flat – 5 2080 Sft North Facing

--ROAD-----

# **WEST**