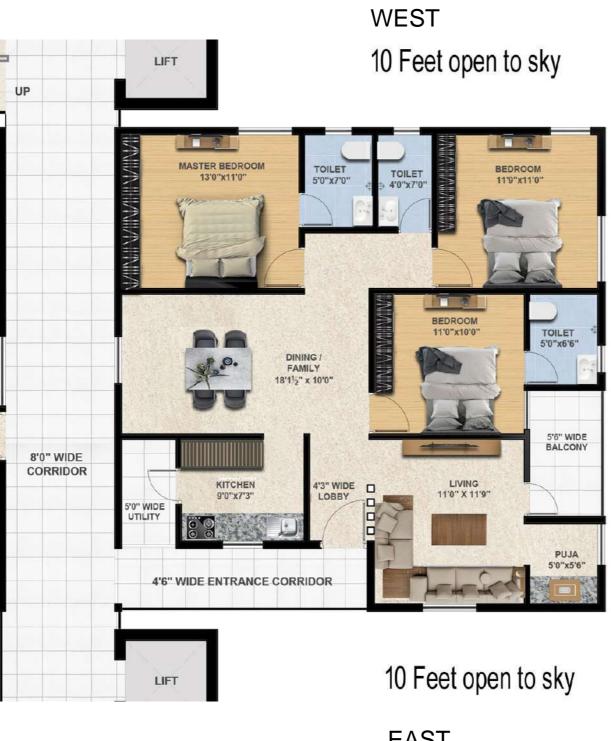

# PREMIUM LUXURIOUS FLATS @ HEART OF THE CITY



# High Rise that rises up to your expectations

#### Upgrade to a better life.

Indulge your love for beauty. Come home to an aura of luxury you richly deserve. Soaring high in a city locality, yet leaving the crowded bustle of urban living behind, Jothee Royale will pamper you with splendour and sophistication; reserved for those who believe life must be lived to the fullest. In this haven of style and comfort, you will find that rare factor that best defines luxury: the sheer abundance of space.









# **WEST**

Flat – 1 1800 Sft North Facing









## **WEST**





Flat – 5 2080 Sft North Facing





--ROAD-----











# **WEST**



# **AMENITIES**



Swimming pool



Children play area



Cricket practice net





Multipurpose hall for meetings | parties | movies | prayers



Jogging space alround



Basket ball (single to wall)



indoor games



Outdoor seating areas



Cycling space alround



Library space



Yoga & Meditation space

### **SPECIFICATIONS**

#### Structure

R.C.C framed structure in accordance with IS code.

#### Super Structure

Bricks work with cement, mortar 6" thick for exterior walls and 4 "thick interior walls.

#### Flooring

1. 2'x2' size vitrified tiles for entire flat 2. Toilets, Balcony & Utilities: Acid-resistant, anti-skid ceramic tiles of the standard brand. 3. Corridors and common spaces: Vitrified flooring. 4. Staircases: Granite flooring & Stainless Steel railing