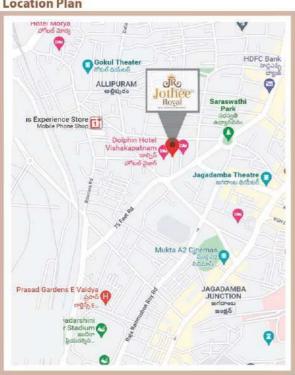

#### **Location Plan**

Site Address: Jothee Cinema Theatre, Adj. Dolphin Hotel, Near Saraswathi Park, Dabagardens, Visakhapatnam.

Ar. Rajesh Nagula, B.Arch. RACA, FIA, FIV

Architectural Consultants

Cherukuri House, Seethammadhara, Visakhapatnam