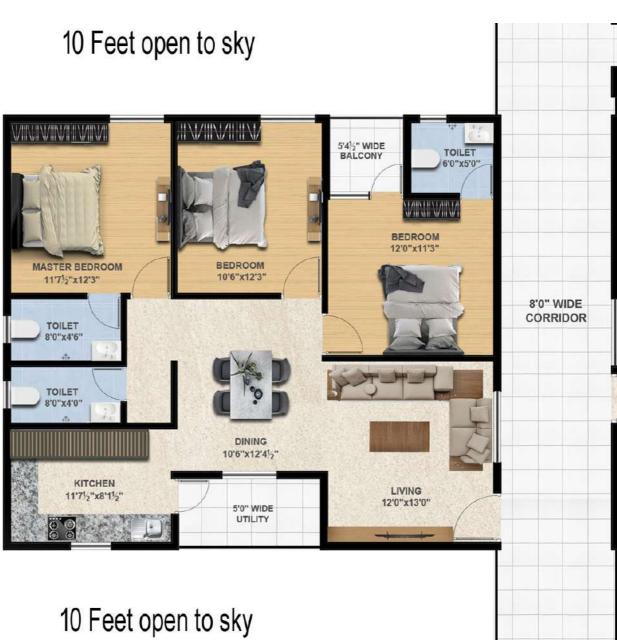

# PREMIUM LUXURIOUS FLATS @ HEART OF THE CITY



# High Rise that rises up to your expectations

#### Upgrade to a better life.

Indulge your love for beauty. Come home to an aura of luxury you richly deserve. Soaring high in a city locality, yet leaving the crowded bustle of urban living behind, Jothee Royale will pamper you with splendour and sophistication; reserved for those who believe life must be lived to the fullest. In this haven of style and comfort, you will find that rare factor that best defines luxury: the sheer abundance of space.









# **WEST**

Flat – 1 1800 Sft North Facing









## **WEST**





Flat – 5 2080 Sft North Facing





--ROAD-----











# **WEST**



# **AMENITIES**



Swimming pool



Children play area



Cricket practice net





Multipurpose hall for meetings | parties | movies | prayers



Jogging space alround



Basket ball (single to wall)



indoor games



Outdoor seating areas



Cycling space alround



Library space



Yoga & Meditation space

### **SPECIFICATIONS**

#### Structure

R.C.C framed structure in accordance with IS code.

#### Super Structure

Bricks work with cement, mortar 6" thick for exterior walls and 4 "thick interior walls.

#### Flooring

1. 2'x2' size vitrified tiles for entire flat 2. Toilets, Balcony & Utilities: Acid-resistant, anti-skid ceramic tiles of the standard brand. 3. Corridors and common spaces: V