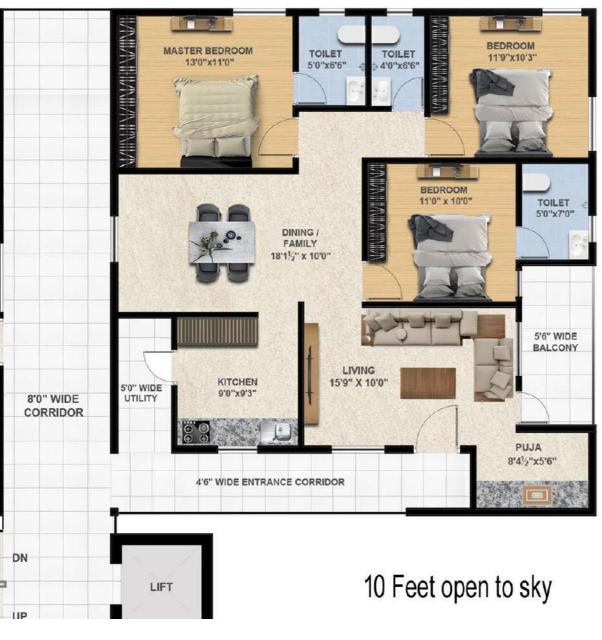

# PREMIUM LUXURIOUS FLATS @ HEART OF THE CITY



# High Rise that rises up to your expectations

#### Upgrade to a better life.

Indulge your love for beauty. Come home to an aura of luxury you richly deserve. Soaring high in a city locality, yet leaving the crowded bustle of urban living behind, Jothee Royale will pamper you with splendour and sophistication; reserved for those who believe life must be lived to the fullest. In this haven of style and comfort, you will find that rare factor that best defines luxury: the sheer abundance of space.









# **WEST**

Flat – 1 1800 Sft North Facing









## **WEST**





Flat – 5 2080 Sft North Facing





--ROAD-----











# **WEST**



# **AMENITIES**



Swimming pool



Children play area



Cricket practice net





Multipurpose hall for meetings | parties | movies | prayers



Jogging space alround



Basket ball (single to wall)



indoor games



Outdoor seating areas



Cycling space alround



Library space



Yoga & Meditation space

### **SPECIFICATIONS**

#### Structure

R.C.C framed structure in accordance with IS code.

#### Super Structure

Bricks work with cement, mortar 6" thick for exterior walls and 4 "thick interior walls.

#### Flooring

1. 2'x2' size vitrified tiles for entire flat 2. Toilets, Balcony & Utilities: Acid-resistant, anti-skid ceramic tiles of the standard brand. 3. Corridors and common spaces: Vitrified flooring. 4. Staircases: Granite flooring & Stainless Steel railing

#### Kitchen