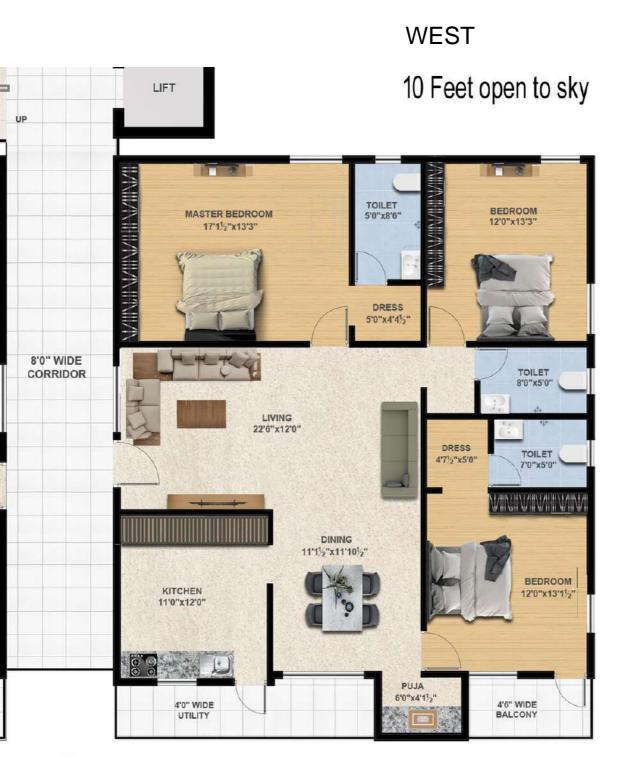

# PREMIUM LUXURIOUS FLATS @ HEART OF THE CITY



# High Rise that rises up to your expectations

#### Upgrade to a better life.

Indulge your love for beauty. Come home to an aura of luxury you richly deserve. Soaring high in a city locality, yet leaving the crowded bustle of urban living behind, Jothee Royale will pamper you with splendour and sophistication; reserved for those who believe life must be lived to the fullest. In this haven of style and comfort, you will find that rare factor that best defines luxury: the sheer abundance of space.









# **WEST**

Flat – 1 1800 Sft North Facing









## **WEST**





Flat – 5 2080 Sft North Facing





--ROAD-----











# **WEST**



# **AMENITIES**



Swimming pool



Children play area



Cricket practice net





Multipurpose hall for meetings | parties | movies | prayers



Jogging space alround



Basket ball (single to wall)



indoor games



Outdoor seating areas



Cycling space alround



Library space



Yoga & Meditation space

### **SPECIFICATIONS**

#### Structure

R.C.C framed structure in accordance with IS code.

#### Super Structure

Bricks work with cement, mortar 6" thick for exterior walls and 4 "thick interior walls.

#### Flooring

1. 2'x2' size vitrified tiles for entire flat 2. Toilets, Balcony & Utilities: Acid-resistant, anti-skid ceramic tiles of the standard brand. 3. Corridors and common spaces: Vitrified flooring. 4. Staircases: Granite flooring & St